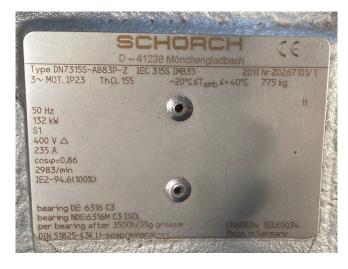

## **Specifications**

| Brand              | Sabroe                  |
|--------------------|-------------------------|
| Туре               | SAB 233 E               |
| Refrigerant        | NH 3 / Freon            |
| Electromotor Specs | 50 Hz - 132 kW - 400V - |
|                    | 2983 RPM                |
| m3 / h             | 2323 (3000 rpm); 2788   |
|                    | (3600 rpm)              |
| Weight in kg.      | Electric motor: 775kg   |
| Sizes              | Compressor:             |
|                    | 2000X1180x940           |
|                    | electric motor:         |
|                    | 1470x900x880 (LxWxH)    |