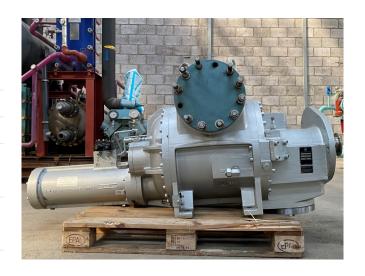

#### Used Sabroe SAB 233 E

Used Sabroe SAB 233 E open drive screw compressor for NH3 and freon. Nominal capacities at 3600 RPM for NH3:

High stage -10/+35°C: 1826 kW Booster -40/-10°C: 537kW

With economiser -40/+35°C: 520 kW