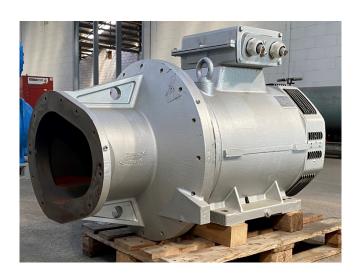

#### Used Sabroe SAB 233 E

Used Sabroe SAB 233 E open drive screw compressor for NH3 and freon. Nominal capacities at 3600 RPM for NH3:

High stage -10/+35°C: 1826 kW Booster -40/-10°C: 537kW

With economiser -40/+35°C: 520 kW