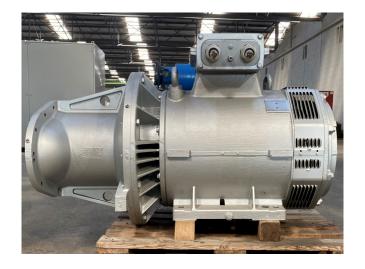

## **Specifications**

| Brand              | Sabroe                  |
|--------------------|-------------------------|
| Туре               | SAB 233 E               |
| Refrigerant        | NH 3 / Freon            |
| Electromotor Specs | 50 Hz - 132 kW - 400V - |
|                    | 2983 RPM                |
| m3 / h             | 2323 (3000 rpm); 2788   |
|                    | (3600 rpm)              |
| Weight in kg.      | Electric motor: 775kg   |
| Sizes              | Compressor:             |
|                    | 2000X1180x940           |
|                    | electric motor:         |
|                    | 1470x900x880 (LxWxH)    |