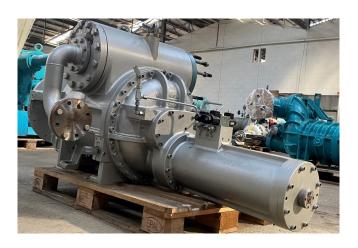

## Sabroe SAB 233 E

## **Specifications**

| Brand              | Sabroe                  |
|--------------------|-------------------------|
| Туре               | SAB 233 E               |
| Refrigerant        | NH 3 / Freon            |
| Electromotor Specs | 50 Hz - 132 kW - 400V - |
|                    | 2983 RPM                |
| m3 / h             | 2323 (3000 rpm); 2788   |
|                    | (3600 rpm)              |
| Weight in kg.      | Electric motor: 775kg   |
| Sizes              | Compressor:             |
|                    | 2000X1180x940           |
|                    | electric motor:         |
|                    | 1470x900x880 (LxWxH)    |

#### Used Sabroe SAB 233 E

Used Sabroe SAB 233 E open drive screw compressor for NH3 and freon. Nominal capacities at 3600 RPM for NH3:

High stage -10/+35°C: 1826 kW Booster -40/-10°C: 537kW

With economiser -40/+35°C: 520 kW