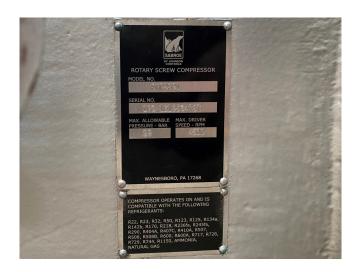

## **Specifications**

| Brand              | Sabroe                  |
|--------------------|-------------------------|
| Туре               | SAB 233 E               |
| Refrigerant        | NH 3 / Freon            |
| Electromotor Specs | 50 Hz - 132 kW - 400V - |
|                    | 2983 RPM                |
| m3 / h             | 2323 (3000 rpm); 2788   |
|                    | (3600 rpm)              |
| Weight in kg.      | Electric motor: 775kg   |
| Sizes              | Compressor:             |
|                    | 2000X1180x940           |
|                    | electric motor:         |
|                    | 1470x900x880 (LxWxH)    |