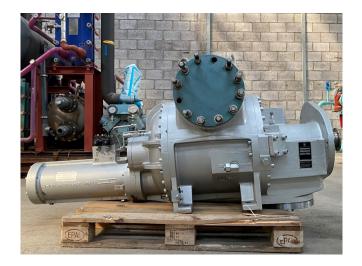

#### Used Sabroe SAB 233 E

Used Sabroe SAB 233 E open drive screw compressor for NH3 and freon. Nominal capacities at 3600 RPM for NH3:

High stage -10/+35°C: 1826 kW Booster -40/-10°C: 537kW

With economiser -40/+35°C: 520 kW