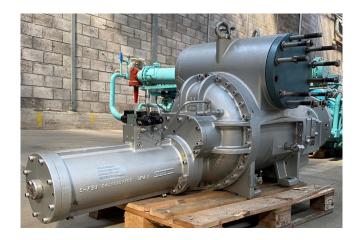

## Sabroe SAB 233 E

## **Specifications**

| Brand              | Sabroe                  |
|--------------------|-------------------------|
| Туре               | SAB 233 E               |
| Refrigerant        | NH 3 / Freon            |
| Electromotor Specs | 50 Hz - 132 kW - 400V - |
|                    | 2983 RPM                |
| m3 / h             | 2323 (3000 rpm); 2788   |
|                    | (3600 rpm)              |
| Weight in kg.      | Electric motor: 775kg   |
| Sizes              | Compressor:             |
|                    | 2000X1180x940           |
|                    | electric motor:         |
|                    | 1470x900x880 (LxWxH)    |

#### Used Sabroe SAB 233 E

Used Sabroe SAB 233 E open drive screw compressor for NH3 and freon. Nominal capacities at 3600 RPM for NH3:

High stage -10/+35°C: 1826 kW Booster -40/-10°C: 537kW

With economiser -40/+35°C: 520 kW