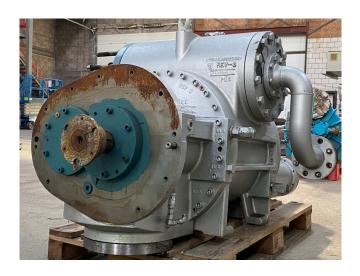

#### Used Sabroe SAB 233 E

Used Sabroe SAB 233 E open drive screw compressor for NH3 and freon. Nominal capacities at 3600 RPM for NH3:

High stage -10/+35°C: 1826 kW Booster -40/-10°C: 537kW

With economiser -40/+35°C: 520 kW