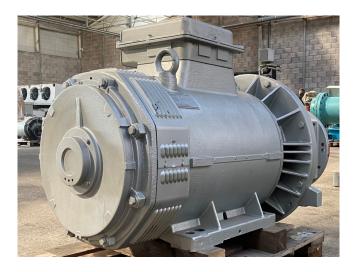

#### Used Sabroe SAB 233 E

Used Sabroe SAB 233 E open drive screw compressor for NH3 and freon. Nominal capacities at 3600 RPM for NH3:

High stage -10/+35°C: 1826 kW Booster -40/-10°C: 537kW

With economiser -40/+35°C: 520 kW