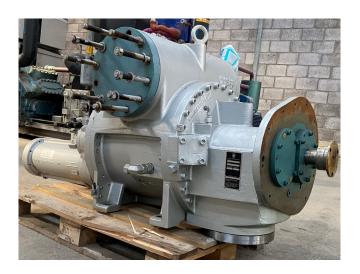

#### Used Sabroe SAB 233 E

Used Sabroe SAB 233 E open drive screw compressor for NH3 and freon. Nominal capacities at 3600 RPM for NH3:

High stage -10/+35°C: 1826 kW Booster -40/-10°C: 537kW

With economiser -40/+35°C: 520 kW