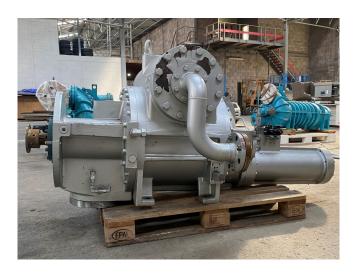

#### Used Sabroe SAB 233 E

Used Sabroe SAB 233 E open drive screw compressor for NH3 and freon. Nominal capacities at 3600 RPM for NH3:

High stage -10/+35°C: 1826 kW Booster -40/-10°C: 537kW

With economiser -40/+35°C: 520 kW