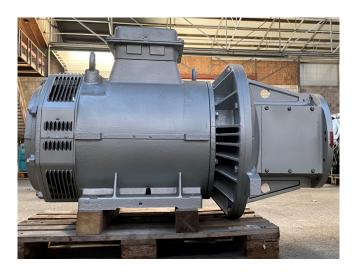

## **Specifications**

| Brand              | Sabroe                  |
|--------------------|-------------------------|
| Туре               | SAB 233 E               |
| Refrigerant        | NH 3 / Freon            |
| Electromotor Specs | 50 Hz - 132 kW - 400V - |
|                    | 2983 RPM                |
| m3 / h             | 2323 (3000 rpm); 2788   |
|                    | (3600 rpm)              |
| Weight in kg.      | Electric motor: 775kg   |
| Sizes              | Compressor:             |
|                    | 2000X1180x940           |
|                    | electric motor:         |
|                    | 1470x900x880 (LxWxH)    |