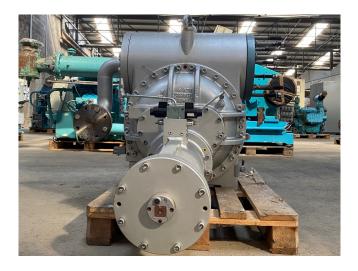

#### Used Sabroe SAB 233 E

Used Sabroe SAB 233 E open drive screw compressor for NH3 and freon. Nominal capacities at 3600 RPM for NH3:

High stage -10/+35°C: 1826 kW Booster -40/-10°C: 537kW

With economiser -40/+35°C: 520 kW