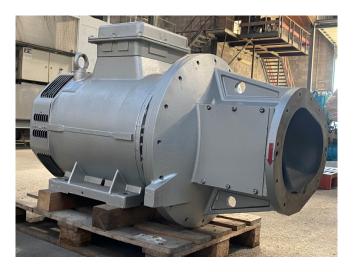

#### Used Sabroe SAB 233 E

Used Sabroe SAB 233 E open drive screw compressor for NH3 and freon. Nominal capacities at 3600 RPM for NH3:

High stage -10/+35°C: 1826 kW Booster -40/-10°C: 537kW

With economiser -40/+35°C: 520 kW